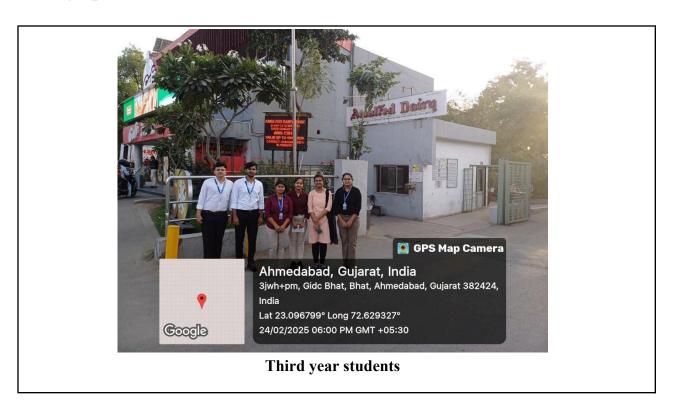

formats, including                                              |  |  |
|                           |                                                                                     |  |  |





by the sheer scale of operations, with the plant producing a wide range of dairy products, including milk, butter, cheese, skim milk powder, and milk pouches. The plant's key statistics include: Daily pouch pack production of 12-15 lakh liters, pasteurizer capacity of 30,000 liters, cold storage temperature of 3-5°C, daily butter milk production of 5 lakh liters, skim milk powder plant capacity of 310 metric tons, daily ice cream production of 12 lakh liters, bulk milk silo capacity of 450,000 milk silos), and daily liters (5 butter production capacity of 100 metric tons.

## **Photographs:**









AMUL FED dairy Mother Dairy at Gandhinagar





## **Attendance List of Students:**

Industrial Visit: Amul Fed Dairy 24/2/25

|         | Industrial Visit: Amai rea                                 | Enroll. No.    | Sign      |
|---------|------------------------------------------------------------|----------------|-----------|
| Sr. No. | Name of Students                                           | 12202200601001 | ( Project |
| 1       | Dipensinh Rajput                                           | 12202200601001 | · KATE    |
| 2       | Krish prajapati                                            | 12202200601004 | met.      |
| 3       | Meghavikumari Ranchhodbhai patel<br>Param Bharatbhai Patel | 12202200601005 |           |
| 4       | Vishva Patel